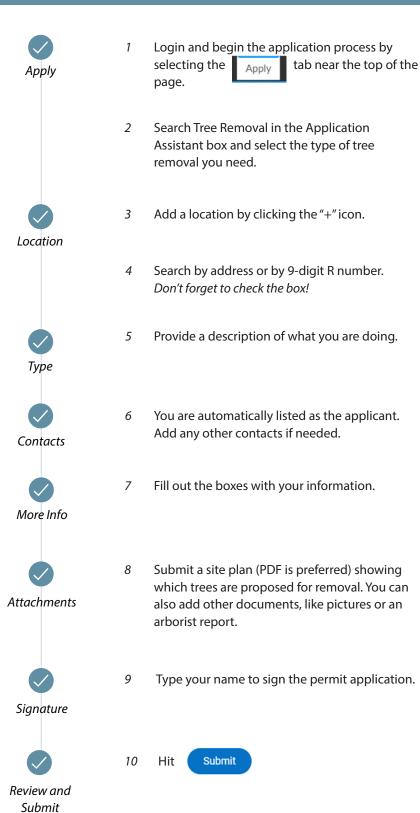

## HOW TO APPLY FOR A TREE PERMIT IN ENERGOV

1333 NW Eastman Parkway, Gresham, Oregon 97030 www.GreshamOregon.gov/UDP

| Application Assistant  |   |  |
|------------------------|---|--|
| Tree Removal Exemption |   |  |
|                        |   |  |
|                        | 2 |  |