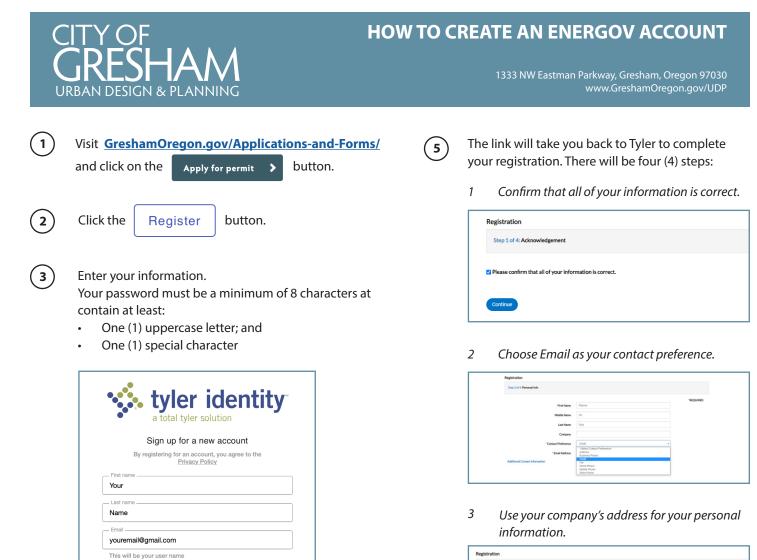

4

Tips

Confirm password

| * Address   | 1333 NW Eastman Provy                    | "REQUIR |
|-------------|------------------------------------------|---------|
|             | Apartment, suite, unit, Boor, (optional) |         |
| City        | Gresham                                  |         |
| State       | v                                        |         |
| Postal Code | 97080                                    |         |
|             | Back Next                                |         |