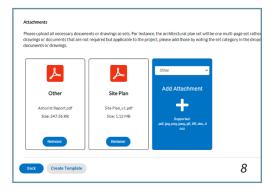

e, 23 2021 |                                                   |                 |
|                                 |                                                   |                 |
|                                 |                                                   |                 |
|                                 | on Duty                                           |                 |

For more information, please contact the Planner on Duty at POD@GreshamOregon.gov or (503) 618-2780



## HOW TO APPLY FOR A TREE PERMIT IN ENERGOV

1333 NW Eastman Parkway, Gresham, Oregon 97030 www.GreshamOregon.gov/UDP



| Application Assistant  |   |  |
|------------------------|---|--|
| Tree Removal Exemption |   |  |
|                        |   |  |
|                        | 2 |  |